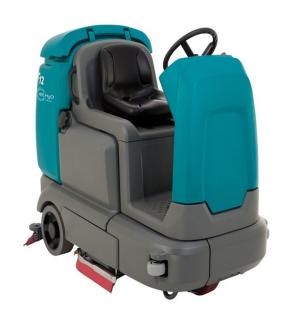

## **Tennant T12**

Get the power of a heavy-duty floor scrubber with the compact, easily maneuverable T12 Compact Battery Ride-On Floor Scrubber. Engineered for easy operation and maintenance, the T12 combines innovative features and substantial power for an effective clean.

## **Standard Accessories:**

- Experience heavy-duty power and a wide scrub path without sacrificing maneuverability.
- Clean floors from edge-to-edge with the Optional scrubbing side-brush that extends the cleaning path by 28 percent.
- Increase productivity by extending the scrub path with a side-brush and using an integrated vacuum wand for spot-cleaning and spills
- Enhanced ergonomics that allow ease of use through intuitive controls and excellent visibility
- Reduce the risk of slip and fall accidents with the Dura-Track™ parabolic squeegee system that provides excellent water recovery